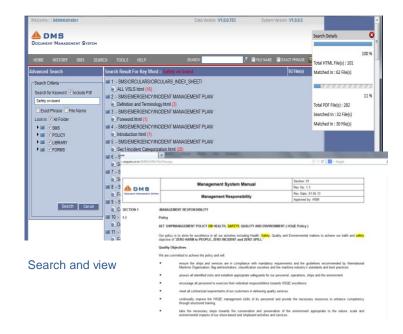

#### How beneficial is it?

- Access-determined privileges in LAN and VPN too
- Real-time data: It stores documentation on a server and provides viewership and management of the documents to users
- Multi mode data exchange between master & slave server is available, like email attachments, external storage (CD/USB drive)
- Version Control: Tracking changes made by various users ensures a good overview of new updates and makes it easier to keep track of changes during upgrades
- Compatible with any file format: PDF, MS OFFICE, JPG, PNG, GIF, and Text
- Search Functionality: The application has multilevel and multi format search capabilities of files/file contents. PDF content search, HTML content search & both.