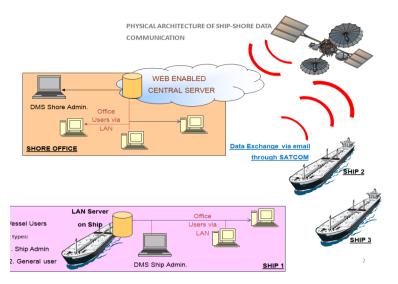

It can also be used by shipping companies on board vessels. The ship and shore-staff could have ready access to updated changes in manuals and a procedure, so adopting an online management system is imperative. This software features the newest technologies and has an intuitive interface.

#### THE SOLUTION YOU NEED

- ➡ FILES/FOLDER: Uploading files like MS Office, PDF, picture files; Creating an editable file (HTML format: creation tools, formatting, header insertion); File view (Individual/Consolidated); Search (HTML/PDF); Updating/ Editing files (HTML); Re-arranging files
- AUDIT CONTROL: History view of amendments or changes User Activity log (Admin & General)
- DATA COMMUNCIATION: Vessel creation; Vessel data exchange setting (Email attachment size/ External memory); Sync. Process - DV sending-Receipt-Update-Acknowledge receipt
- TOOLS: User Mgmt; Image Master for icons/ contents; Bookmarking; Print Preview/ Printing
- ACCESS CONTROL & PERMISSION: The system has very strict and simple access privilege control mechanism by which proper document control and access is enabled to different type or individual and group users.
- ARCHITECTURE: Client-server: master-slave server