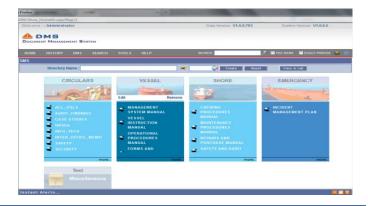

#### DOCUMENT MANAGEMENT

- Document viewing and Easy printing options
- Folders and sub folders creation, deletion and movement
- Easy navigation
- Search functionality
- Document control, amending and versioning
- Editable and non-editable document formats
- Preserving Documents and archiving

#### Document viewing mode

#### Editable document view